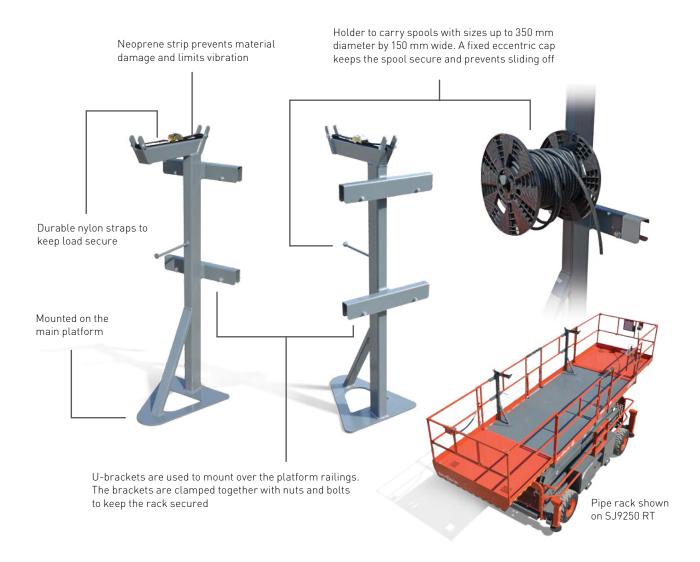

## RT HEAVY DUTY PIPE RACK

Designed, tested, and certified by Skyjack

Ideal for HVAC, plumbing and fire sprinkler installation, the heavy duty pipe rack is designed for durability and sturdiness. The pipe rack provides a high capacity with a rated load up to 390 kg (varies by model) and 40 cm diameter pipes, providing a secure, safe and productive solution. The pipe rack is equipped with a spool holder, an add-on feature for electricians, which can carry spools of cable sizes 350 mm diameter by 150 mm wide providing a smooth, quick dispensing of cable.