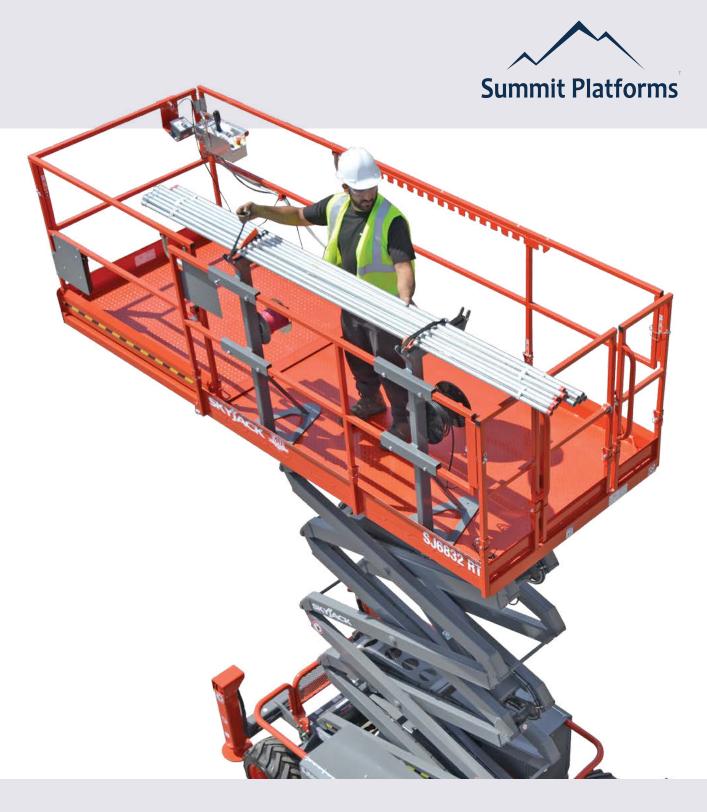

## RT HEAVY DUTY PIPE RACK

Designed, tested, and certified by Skyjack

Ideal for HVAC, plumbing and fire sprinkler installation, the heavy duty pipe rack is designed for durability and sturdiness. The pipe rack provides a high capacity with a rated load up to 390 kg (varies by model) and 40 cm diameter pipes, providing a secure, safe and productive solution. The pipe rack is equipped with a spool holder, an add-on feature for electricians, which can carry spools of cable sizes 350 mm diameter by 150 mm wide providing a smooth, quick dispensing of cable.